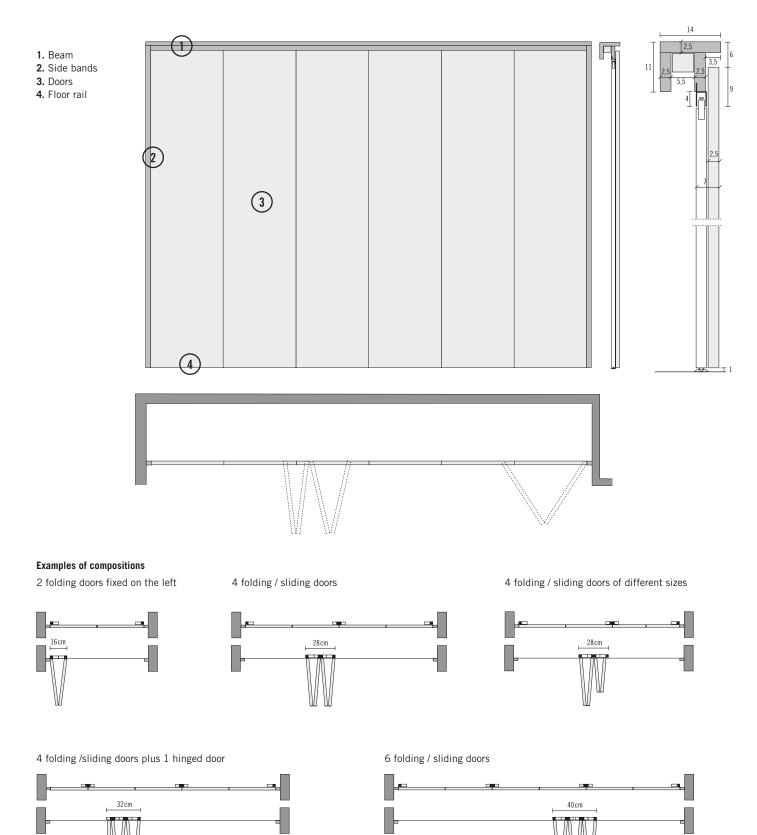

## 1 Flecto Technical specifications

Doors from the FLECTO collection can be used to create new spaces, close open spaces or niches and invent new areas.

The doors fold into a neat package, and run along a tapered rail only 0,6 cm in thickness. The beam is self-bearing in lengths up to cm 300, for sizes over cm 300, the beam must be anchored to the ceiling. A custom-made hinged door can complete the composition, so as to meet the specifications of the total required size. Side bands complete the composition, o determine the cost of the composition, it is necessary to add the cost of the preferred doors, the beam/rail, the two side panels and the handles.