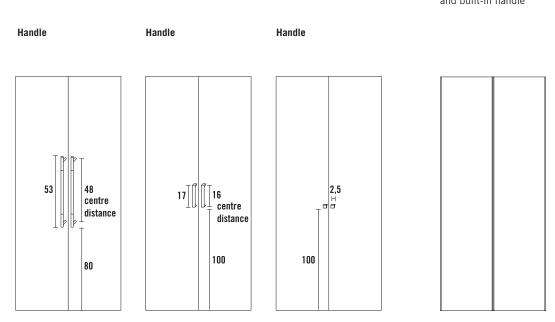

## Flecto Technical specifications

Plain door Door with profiles and built-in handle